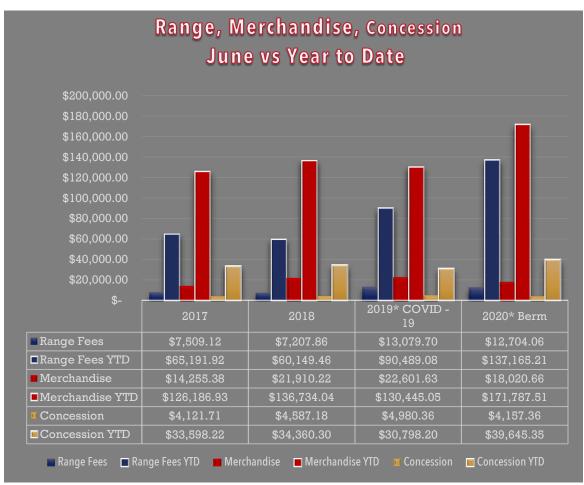

#### I. CITY MANAGER'S REPORT

- 1. <u>Monthly Fund Balance Report, Enterprise Funds Report, Governmental Funds Report, Property Tax Collection Report May 2021, General Fund Budget Projections</u> as of June 2021, Utility Fund Budget Projections June 2021 and June Quarterly Investment Report.
- 2. Fire Departmental Report and Communication Division's Monthly Report
- **3.** <u>Police Department Monthly Activity Report, Warrant Report, Staffing/Recruitment Report, and Police Open Records Requests</u>
- **4.** <u>Municipal Court Collection Report, Municipal Court Activity Report, Municipal Court Courtroom Activity Report, Speeding and Stop Sign Citations within Residential Areas Report, and Court Proceeds Comparison Report</u>
- 5. Public Works Departmental Status Report
- 6. Golf Course Monthly Report, Golf Course Financial Statement Report, Golf Course Budget Summary, Parks and Recreation Departmental Report and Greens Summer Improvement Report
- 7. Code Enforcement Report