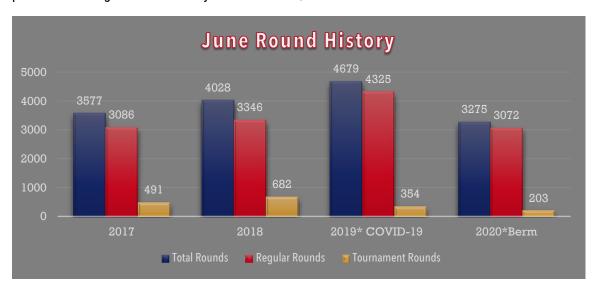

#### I. CITY MANAGER'S REPORT

- 1. <u>Monthly Fund Balance Report, Enterprise Funds Report, Governmental Funds Report, Property Tax Collection Report May 2021, General Fund Budget Projections</u> as of June 2021, Utility Fund Budget Projections June 2021 and June Quarterly Investment Report.
- 2. Fire Departmental Report and Communication Division's Monthly Report
- **3.** <u>Police Department Monthly Activity Report, Warrant Report, Staffing/Recruitment Report, and Police Open Records Requests</u>
- **4.** <u>Municipal Court Collection Report, Municipal Court Activity Report, Municipal Court Courtroom Activity Report, Speeding and Stop Sign Citations within Residential Areas Report, and Court Proceeds Comparison Report</u>
- 5. Public Works Departmental Status Report
- 6. Golf Course Monthly Report, Golf Course Financial Statement Report, Golf Course Budget Summary, Parks and Recreation Departmental Report and Greens Summer Improvement Report
- 7. Code Enforcement Report