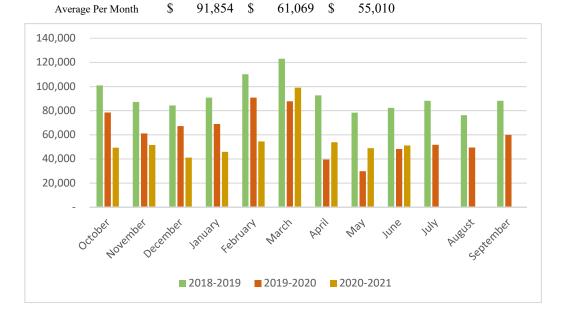

99,058    |
| April     | 92,606                                | 39,486    | 53,785    |
| May       | 78,291                                | 29,873    | 48,861    |
| June      | 82,371                                | 48,286    | 51,190    |
| July      | 88,193                                | 51,684    |           |
| August    | 76,274                                | 49,447    |           |
| September | 88,185                                | 59,882    |           |
|           | · · · · · · · · · · · · · · · · · · · |           |           |

| FY Total | \$ 1,102,249 | \$<br>732,830 | \$<br>495,086 |
|----------|--------------|---------------|---------------|
|          |              |               |               |
|          |              |               |               |





# CITY OF JERSEY VILLAGE, TEXAS

16327 Lakeview Drive, Jersey Village, TX 77040

713-466-2100 (office) 713-466-2140 (fax)

### Public Works Status Report for the Month of June 2021

#### General -

- Electric company is coming to power up the poles for Flock cameras.
- Working on fixing power pole at Congo, it is leaning badly.
- Mowers sent to Juneau and NW Fwy. We will invoice both parties for the work done by the city.
- Several issues of no flaggers on Wall St. Notified B&S, sent photos. They reconfigured the traffic plan to address the issue and they have flaggers.
- Setting up a tour of Public Works for Councilmen Wubbenhorst and Singleton.
- Met with Parks and PD, we will assist with July 4<sup>th</sup> parade, setting barricades and street sweeping after the event.
- Possible S