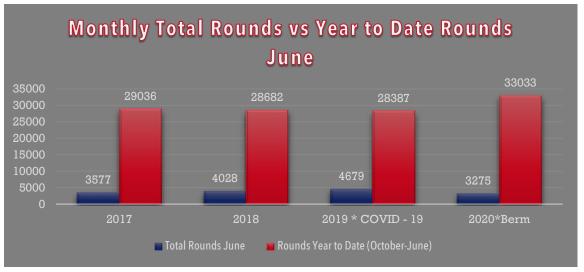

#### I. CITY MANAGER'S REPORT

- 1. <u>Monthly Fund Balance Report, Enterprise Funds Report, Governmental Funds Report, Property Tax Collection Report May 2021, General Fund Budget Projections</u> as of June 2021, Utility Fund Budget Projections June 2021 and June Quarterly Investment Report.
- 2. Fire Departmental Report and Communication Division's Monthly Report
- **3.** <u>Police Department Monthly Activity Report, Warrant Report, Staffing/Recruitment Report, and Police Open Records Requests</u>
- **4.** <u>Municipal Court Collection Report, Municipal Court Activity Report, Municipal Court Courtroom Activity Report, Speeding and Stop Sign Citations within Residential Areas Report, and Court Proceeds Comparison Report</u>
- 5. Public Works Departmental Status Report
- 6. Golf Course Monthly Report, Golf Course Financial Statement Report, Golf Course Budget Summary, Parks and Recreation Departmental Report and Greens Summer Improvement Report
- 7. Code Enforcement Report