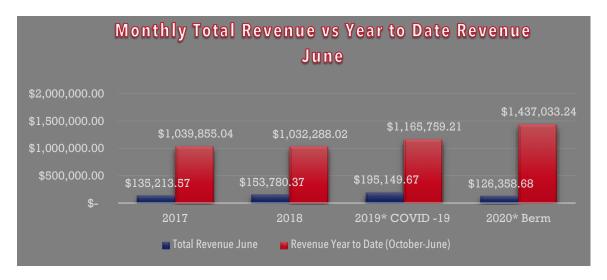

#### I. CITY MANAGER'S REPORT

- 1. <u>Monthly Fund Balance Report, Enterprise Funds Report, Governmental Funds Report, Property Tax Collection Report May 2021, General Fund Budget Projections</u> as of June 2021, Utility Fund Budget Projections June 2021 and June Quarterly Investment Report.
- 2. Fire Departmental Report and Communication Division's Monthly Report
- **3.** <u>Police Department Monthly Activity Report, Warrant Report, Staffing/Recruitment Report, and Police Open Records Requests</u>
- **4.** <u>Municipal Court Collection Report, Municipal Court Activity Report, Municipal Court Courtroom Activity Report, Speeding and Stop Sign Citations within Residential Areas Report, and Court Proceeds Comparison Report</u>
- 5. Public Works Departmental Status Report
- 6. Golf Course Monthly Report, Golf Course Financial Statement Report, Golf Course Budget Summary, Parks and Recreation Departmental Report and Greens Summer Improvement Report
- 7. Code Enforcement Report